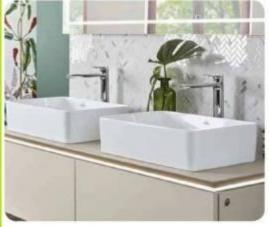

@www.graff-designs.com

Villeroy & Boch has launched the new and versatile Liberty taps and fittings range. Featuring a clear design that brings together the three basic shapes as well as a wide range of different heights and spout lengths, these taps and fitting range can be combined with more than 90% of Villeroy & Boch's bathroom collections – visually appealing and perfectly functional.