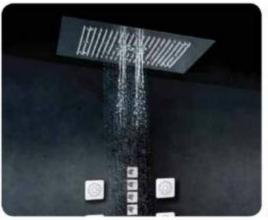

Kerovit by Kajaria has launched a multi function showers that come with 4 diverters, giving you a soulful experience every time you take a shower. Ensuring a blissful experience. Kerovit showers are crafted with an added LED light feature that lights up your mood every time you step in for shower. Hence, you can choose any flow; switch to the LED feature and let all your stress be overtaken by happiness.