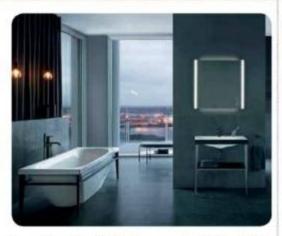

## WHAT'S NEW? 0

GRAFF has launched the Vintage collection with a double finish handle. The collection emulates the best of the industrial design paradigm, perfectly suited to outfit metropolitan environments known for their loft style. It draws inspiration from the design of classic fire hose nozzles, pairing a modern spout with bold handles. It comes in Polished Chrome and Architectural Black, Polished Nickel and Architectural Black, Brushed Gold and Architectural Black.