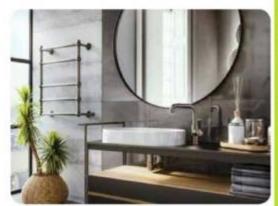

@www.villeroy-boch.com

Duravit's new Viu/XViu bathroom range by Sieger design features geometric contours that connect with gently curved lines, producing unique, pure sculptural forms. The new mirrors with lighting and the further evolution of the range's designs are marked out by their archetypal open oval. The brand portfolio comprises sanitary ceramics, bathroom furniture, bathtubs and shower trays, wellness systems, shower-toilets, tap.