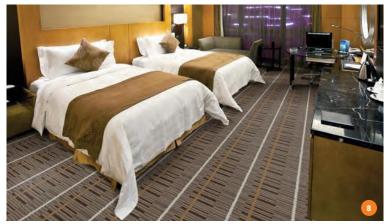

## 8 ENCORE HOSPITALITY CARPET encorehospitalitycarpet.com

Part of the Structure collection, Complex showcases two bold stripes with perpendicular dashes to evoke the look of a MIDI controller or piano keys. The tip-sheared, enhanced-loop carpet is manufactured using Zeftron nylon yarns and is backed by woven polypropylene.