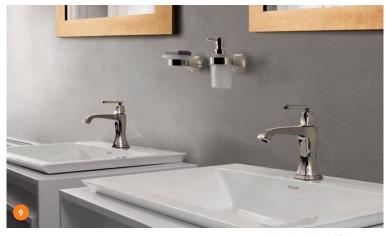

## 9 GRAFF

graff-faucets.com A subtle hourglass-shaped body defines the Finezza collection's UNO design. Available in dual-handle and singlehandle versions, the faucet's spout features a trapezoidal section that expands at the end to accommodate a water-saving aerator. Offered in four finishes: brushed or polished nickel; olive bronze; and polished chrome.