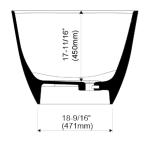

## **Product Features**

- Constructed from Sleek-Stone®, comprised of 75% natural dolomite minerals bonded with a unique resin to create a naturally durable material
- Freestanding installation
- With integrated overflow
- No faucet holes
- Includes G-9985 pop-up drain with overflow in chosen finish
- Resistant to UV, scratches, impacts, mold and mildew, stains, and thermal shock
- Smooth, non-porous and fully deaerated
- ~481 lb
- 63 gal capacity