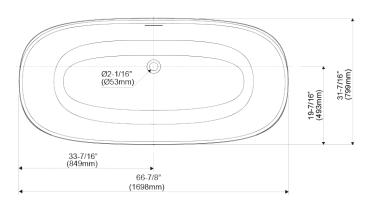

## **Product Features**

- Constructed from Sleek-Stone®, comprised of 75% natural dolomite minerals bonded with a unique resin to create a naturally durable material
- Freestanding installation
- With integrated overflow
- No faucet holes
- Includes G-9985 pop-up drain with overflow in chosen finish
- Resistant to UV, scratches, impacts, mold and mildew, stains, and thermal shock
- Smooth, non-porous and fully deaerated
- ~481 lb
- 63 gal capacity