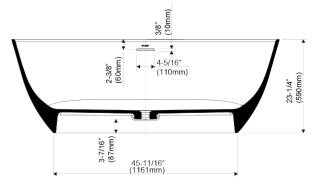

## **Product Features**

- Constructed from Sleek-Stone®, comprised of 75% natural dolomite minerals bonded with a unique resin to create a naturally durable material
- Freestanding installation
- With integrated overflow
- No faucet holes
- Includes G-9985 pop-up drain with overflow in chosen finish
- Resistant to UV, scratches, impacts, mold and mildew, stains, and thermal shock
- Smooth, non-porous and fully deaerated
- ~481 lb
- 63 gal capacity