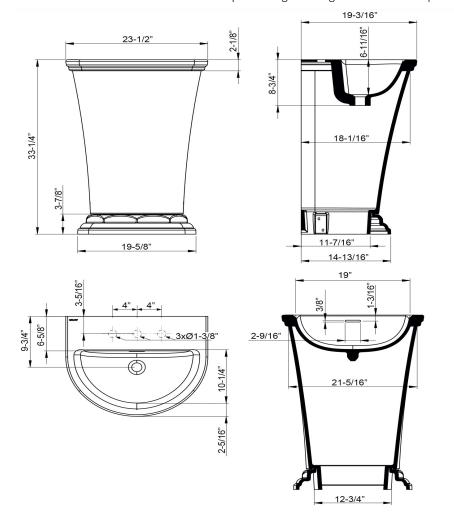

## **Product Features**

- Constructed from Sleek-Stone®
  Lite
- Freestanding installation
- With integrated overflow
- Two faucet holes 1-3/8"
- · Drain assembly not included
- Includes rear access area for faucet and drain installation
- ~67 lb
- 2.2 gal capacity
- Available Spring 2020