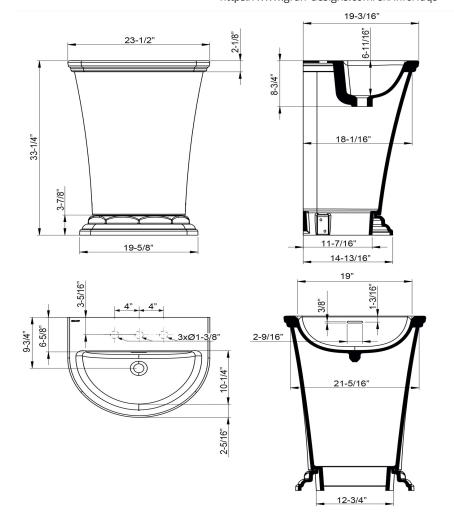

## **Product Features**

- Constructed from Sleek-Stone®
  Lite
- · Freestanding installation
- With integrated overflow
- One faucet hole 1-3/8"
- · Drain assembly not included
- Includes rear access area for faucet and drain installation
- ~67 lb
- 2.2 gal capacity
- Available Spring 2020