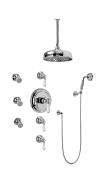

## **GA1.221B-LC1S**

Adley Collection Adley Thermostatic Set w/Body Sprays & Handshower (Rough & Trim)

## **Product Features**

- 3/4" Thermostatic Valve
- 8" Showerhead w/12" Ceiling-Mounted Shower Arm
- Swivel Body Sprays (3 pieces)
- Handshower Set w/Wall Bracket and Wall Elbow
- Stop/Volume Control Valves (3 pieces)
- Showerhead Features No-Clog, Easy-Clean Spray Nozzles
- Flow Rates: showerhead ≤2.0 max gpm, handshower ≤1.5 max gpm
- Optional Extension Kit