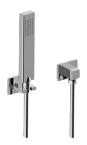

## **Product Features**

- Handshower with holder
- 59" shower hose and wall supply elbow
- Bracket fits all hoses with conical nut
- Handshower flow rate ? 1.5 max gpm
- Includes internal backflow preventer