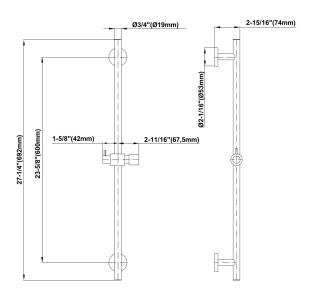

## **Product Features**

- Handshower with holder
- 59" shower hose and wall supply elbow
- Bracket fits all hoses with conical nut
- Handshower flow rate ? 1.5 max gpm
- Includes internal backflow preventer