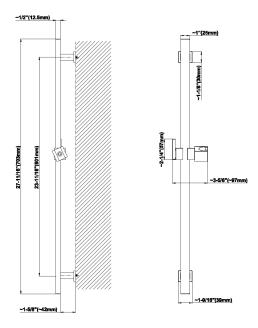

## **Product Features**

- 28" tall wall-mounted slide bar
- Adjustable bracket fits all hoses with conical nut