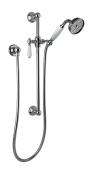

## G-8630-LC1S

Traditional Handshower w/Wall-Mounted Slide Bar

## **Product Features**

- Handshower with ceramic handle
- 22" wall-mounted slide bar and 59" shower hose
- Includes Traditional Handshower - G-8634
- Adjustable bracket fits all hoses with conical nut
- Includes 1/2" NPT male threaded wall supply elbow
- Handshower flow rate ≤1.5 max gpm