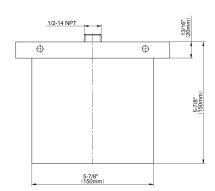

## **Product Features**

- Stainless steel
- Cascade function
- Wall-mounted installation
- 1/2" NPT male thread inlet
- Flow rate 7 gpm @ 60 psi