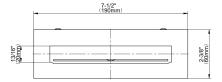

## **Product Features**

- Stainless steel
- Cascade function
- Wall-mounted installation
- 1/2" NPT male thread inlet
- Flow rate 7 gpm @ 60 psi