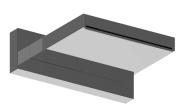

## **Product Features**

- Stainless steel
- Cascade function
- Wall-mounted installation
- 1/2" NPT male thread inlet
- Flow rate 7 gpm @ 60 psi