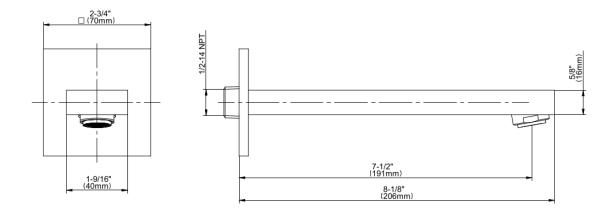

## **Product Features**

- Includes spout escutcheon
- 1/2
- Tub spout flow rate 9 gpm @60 psi