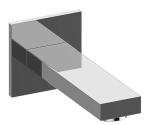

## **Product Features**

- Includes spout escutcheon
- 1/2
- Tub spout flow rate 9 gpm @60 psi