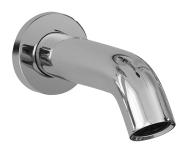

## **Product Features**

- Includes spout ring
- 1/2" NPT female thread inlet
- Tub spout flow rate 20 gpm @60 psi