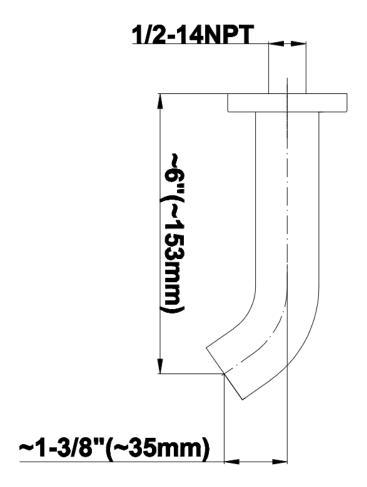

## **Product Features**

- Includes spout ring
- 1/2" NPT female thread inlet
- Tub spout flow rate 20 gpm @60 psi