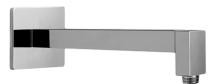

## **Product Features**

- Includes arm and square flange
- 1/2" NPT male thread inlet
- For use with all showerheads

- Brushed Gold PVD® • Architectural Black™
- Brushed Nickel

**Available Finishes** 

• 24K Polished Gold