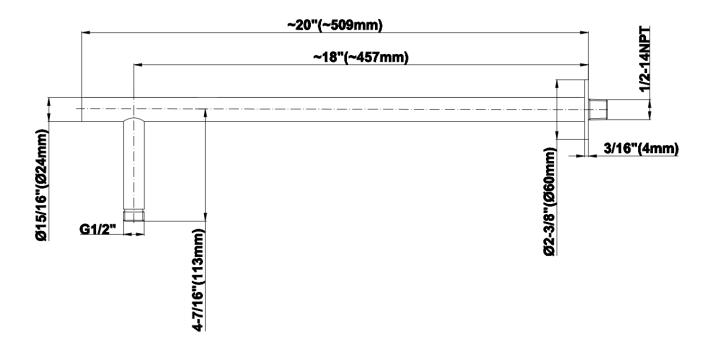

## **Product Features**

- Includes arm and round flange
- 1/2" NPT male thread inlet
- For use with all rain
- showerheads (especially G-8449)