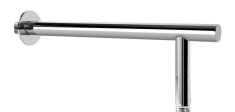

## **Product Features**

- Includes arm and round flange
- 1/2" NPT male thread inlet
- For use with all rain
- showerheads (especially G-8449)