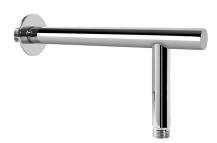

## **Product Features**

- Includes arm and round flange
- 1/2" NPT male thread inlet
- For use with all rain showerheads (recommended for use with G-8449)