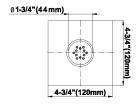

## **Product Features**

- 12 no-clog, easy-clean silicon jets
- Metal ball-joint allows for 18° angle adjustment of body spray
- Brass wall escutcheon and flushmounted trim
- 1/2" NPT female thread inlet
- Body spray flow rate ? 1.5 max gpm