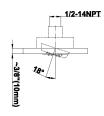

## **Product Features**

- 12 no-clog, easy-clean silicon jets
- Metal ball-joint allows for 18° angle adjustment of body spray
- Brass wall escutcheon and flushmounted trim
- 1/2" NPT female thread inlet
- Body spray flow rate ? 1.5 max gpm