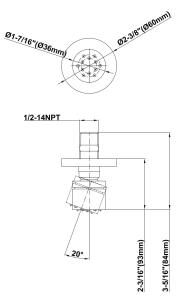

## **Product Features**

- 12 no-clog, easy-clean silicon jets
- Metal ball-joint allows for angle
- adjustment of body spray
- Brass wall escutcheon
- 1/2" NPT male thread inlet
- Body spray flow rate ? 1.5 max gpm