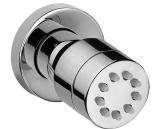

## **Product Features**

- 12 no-clog, easy-clean silicon jets
- Metal ball-joint allows for angle
- adjustment of body spray
- Brass wall escutcheon
- 1/2" NPT male thread inlet
- Body spray flow rate ? 1.5 max gpm