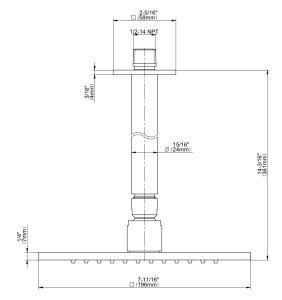

## **Product Features**

- 8" square, low-profile rainshower head
- 12" ceiling shower arm and flange
- 144 no-clog, easy-clean rubber spray nozzles
- Showerhead flow rate ≤ 1.8 max gpm