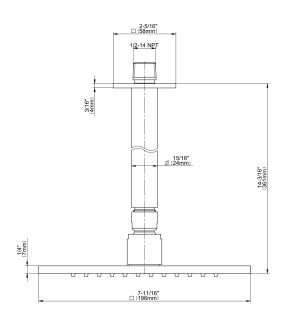

## **Product Features**

- 8" square, low-profile rain showerhead
- 12" ceiling shower arm and flange
- 144 no-clog, easy-clean rubber spray nozzles
- 1/2" NPT male thread inlet
- Showerhead flow rate ? 1.8 max gpm