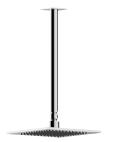

## **Product Features**

- 8" square, low-profile rain showerhead
- 12" ceiling shower arm and flange
- 144 no-clog, easy-clean rubber spray nozzles
- 1/2" NPT male thread inlet
- Showerhead flow rate ? 1.8 max gpm