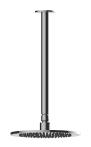

## **Product Features**

- 8" low-profile rain showerhead
- 12" shower arm includes flange
- 169 no-clog, easy-clean rubber spray nozzles
- Showerhead flow rate ? 1.8 max gpm