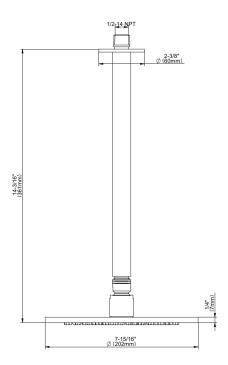

## **Product Features**

- 8" low-profile rain showerhead
- 12" shower arm includes flange
- 169 no-clog, easy-clean rubber spray nozzles
- Showerhead flow rate ? 1.8 max gpm