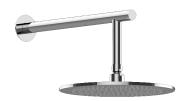

## **Product Features**

- 8" low-profile rain showerhead
- 12" shower arm includes flange
- 169 no-clog, easy-clean rubber spray nozzles
- Showerhead flow rate ≤ 1.8 max gpm