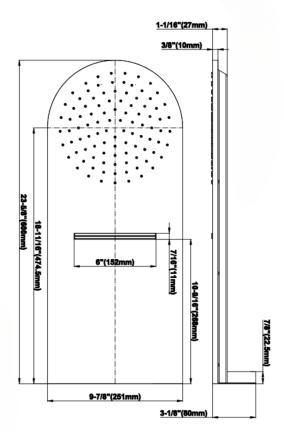

## **Product Features**

- Stainless Steel
- Wall-mounted installation
- Rainfall and cascade functions
- Functions may be used separately or simultaneously
- Rainfall flow rate ? 1.8 max gpm
- Cascade flow rate ? 1.8 max gpm
- 100 no-clog, easy-clean rubber water nozzles