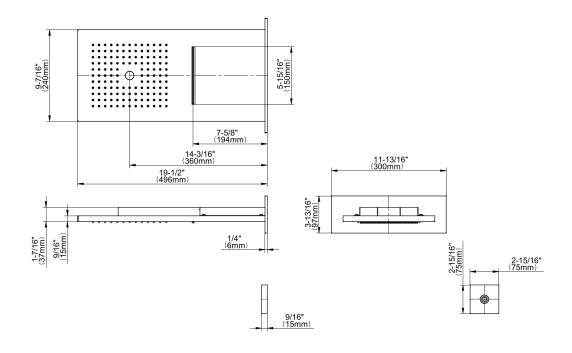

- **Product Features**
- Stainless Steel
- Wall-mounted installation
- Rainfall and cascade functions
- Functions may be used separately or simultaneously
- Single LED light with six color variations
- 134 no-clog, easy-clean rubber water nozzles
- Includes wall-mount button for LED control box
- Rainfall flow rate ? 1.8 max gpm
- Cascade flow rate ? 2.5 max gpm