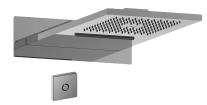

- **Product Features**
- Stainless Steel
- Wall-mounted installation
- Rainfall and cascade functions
- Functions may be used separately or simultaneously
- Single LED light with six color variations
- 134 no-clog, easy-clean rubber water nozzles
- Includes wall-mount button for LED control box
- Rainfall flow rate ? 1.8 max gpm
- Cascade flow rate ? 2.5 max gpm