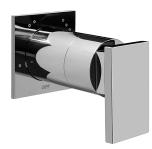

## **Product Features**

- Single metal lever handle
- Decorative trim plate WITH off function
- Use with G-8050 (4-port thermostatic diverter valve w/stop)
- To complete package, you must order rough diverter valve