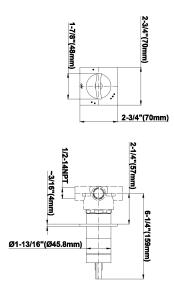

## **Product Features**

- Single metal lever handle
- Decorative trim plate WITH off function
- Use with G-8050 (4-port thermostatic diverter valve w/stop)
- To complete package, you must order rough diverter valve