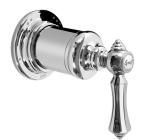

## **Product Features**

- Single metal lever handle
- Decorative trim plate WITH off
- function • Use with G-8050 (4-port thermostatic diverter valve)
- To complete package, you must order rough diverter valve