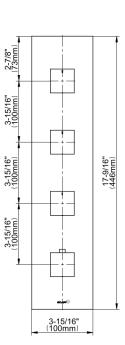

## **Product Features**

- Four metal handles
- Decorative trim plate
- Use with M-Series rough valves
- To complete package, you must
- order rough valves