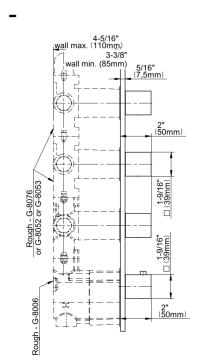

## **Product Features**

- Four metal handles
- Decorative trim plate
- Use with M-Series rough valves
- To complete package, you must
- order rough valves