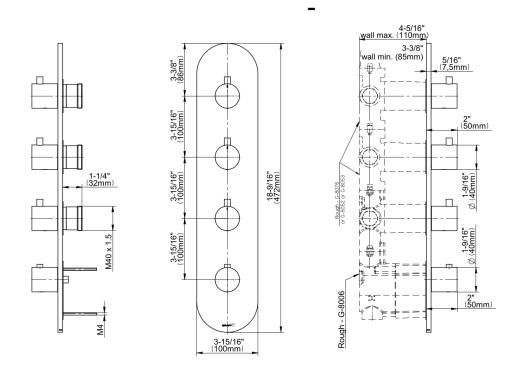

## **Product Features**

- Four metal handles
- Decorative trim plate
- Use with M-Series rough valves
- To complete package, you must order G-8006 Rough Valve + 3 other Rough Valves