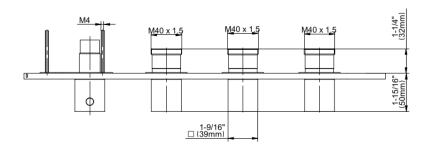

## **Product Features**

- Four metal handles
- Decorative trim plate
- To complete package, you must order rough valves