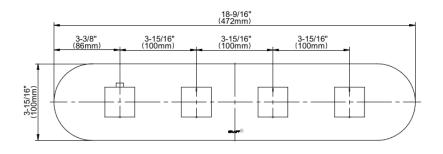

## **Product Features**

- Four metal handles
- Decorative trim plate
- To complete package, you must order rough valves