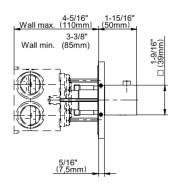

## **Product Features**

- Four metal handles
- Decorative trim plate
- To complete package, you must order rough valves