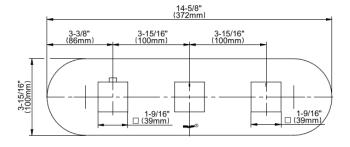

## G-8056H-SH0-T

Aqua-Sense Collection Round M-Series Valve Horizontal Trim with Three Handles