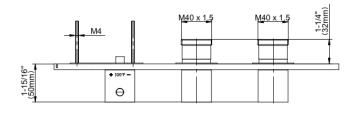

## G-8056H-SH0-T

Aqua-Sense Collection Round M-Series Valve Horizontal Trim with Three Handles