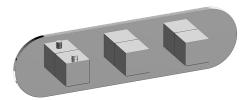

## G-8056H-SH0-T

Aqua-Sense Collection Round M-Series Valve Horizontal Trim with Three Handles

## **Product Features**

- Three metal handles
- · Decorative trim plate
- To complete package, you must order rough valves