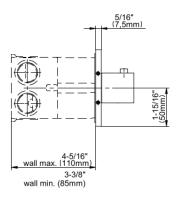

## G-8056H-SH0-T

Aqua-Sense Collection Round M-Series Valve Horizontal Trim with Three Handles