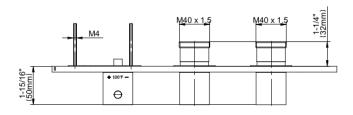

## **Product Features**

- Three metal handles
- Decorative trim plate
- To complete package, you must order rough valves