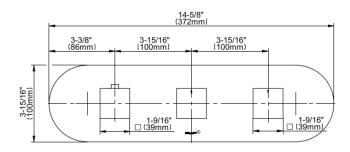

## **Product Features**

- Three metal handles
- Decorative trim plate
- To complete package, you must order rough valves