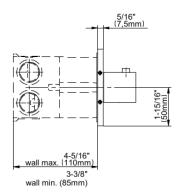

## **Product Features**

- Three metal handles
- Decorative trim plate
- To complete package, you must order rough valves