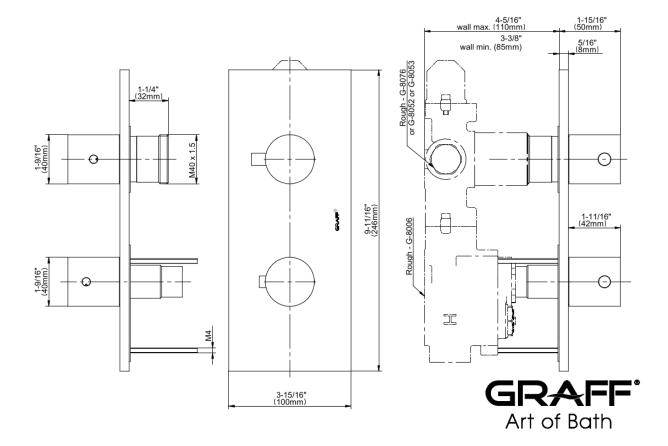

## **Product Features**

- Two metal handles
- Decorative trim plate
- To complete package, you must order rough valves