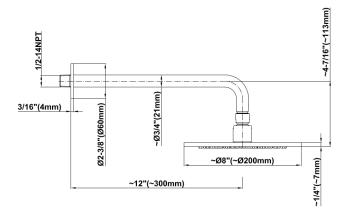

## **Product Features**

- 1/2" pressure balancing valve with diverter and trim
- 8" showerhead with 12" wallmounted shower arm
- Showerhead features no-clog, easy-clean spray nozzles
- Handshower set with wall bracket and 59" hose (PVD finishes use 59" flex hose)
- Optional extension kit
- Flow rates: showerhead  $\leq 1.8$  max gpm, handshower  $\leq 1.5$  max gpm