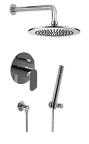

## G-7278-LM45S

Phase Collection Pressure Balancing Shower System -Shower with Handshower

## **Product Features**

- 1/2" pressure balancing valve with diverter and trim
- 8" showerhead with 12" wallmounted shower arm
- Showerhead features no-clog, easy-clean spray nozzles
- Handshower set with wall bracket and 59" hose (PVD finishes use 59" flex hose)
- Optional extension kit
- Flow rates: showerhead  $\leq 1.8$  max gpm, handshower  $\leq 1.5$  max gpm