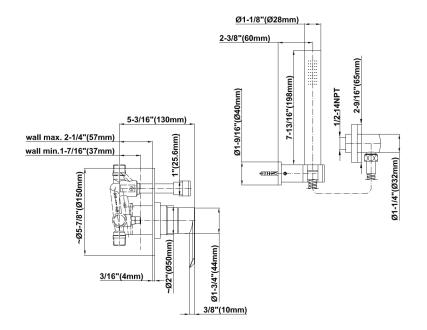

## **Product Features**

- 1/2" pressure balancing valve with diverter and trim
- 8" showerhead with 12" wallmounted shower arm
- Showerhead features no-clog, easy-clean spray nozzles
- Handshower set with wall bracket and 59" hose (PVD finishes use 59" flex hose)
- Optional extension kit
- Flow rates: showerhead  $\leq 1.8$  max gpm, handshower  $\leq 1.5$  max gpm