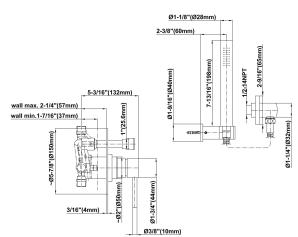

## **Product Features**

- 1/2" pressure balancing valve with diverter and trim
- 8" showerhead with 12" wallmounted shower arm
- Showerhead features no-clog, easy-clean spray nozzles
- Handshower set with wall bracket and 59" hose (PVD finishes use 59" flex hose)
- Optional extension kit
- Flow rates: showerhead ≤ 1.8 max gpm, handshower ≤ 1.5 max gpm