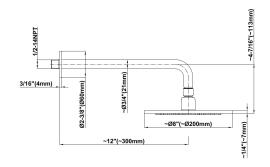

## **Product Features**

- 1/2" pressure balancing valve with diverter and trim
- 8" showerhead with 12" wallmounted shower arm
- Showerhead features no-clog, easy-clean spray nozzles
- Handshower set with wall bracket and 59" hose (PVD finishes use 59" flex hose)
- Optional extension kit
- Flow rates: showerhead ≤ 1.8 max gpm, handshower ≤ 1.5 max gpm