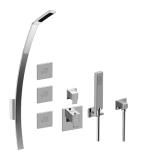

## **GM2.128SG-LM38E0** Qubic Collection M-Series Full Thermostatic Shower System

## **Product Features**

- 3/4" thermostatic valve and trim
- 3/4" 3-way diverter valve and trim
- Showerhead features no-clog, easy-clean spray nozzles
- Flush-mounted swivel body sprays (3 pieces)
- Handshower set with wall bracket and 59" hose
- Optional extension kit
- Flow rates: showerhead ≤ 1.8 max gpm, handshower ≤ 1.5 max gpm, body sprays ≤ 1.5 max gpm each