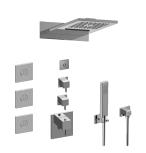

## GM3.124SE-LM39E0

Qubic Collection M-Series Full Thermostatic Shower System with LED

## **Product Features**

- 3/4" thermostatic valve and trim
- 3/4" thermostatic valve and trim
- G-8201 dual-function, stainless steel showerhead, with rainfall and cascade settings, features 134 no-clog, easy-clean spray nozzles
- Single LED light with 6 color variations
- Flush-mounted swivel body sprays (3 pieces)
- Handshower set with wall bracket and 59" hose
- Optional extension kit
- Flow rates: rainfall ≤ 2.0 max gpm, cascade ≤ 2.0 max gpm, handshower ≤ 1.5 max gpm, body sprays ≤ 1.5 max gpm each