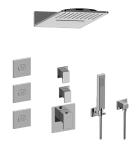

## GM3.123SE-LM31E0

Solar Collection M-Series Full Thermostatic Shower System

## **Product Features**

- 3/4" thermostatic valve and trim
- 3/4" 2-way diverter valve and trim (2 pieces)
- G-8226 dual-function, stainless steel showerhead, with rainfall and cascade settings, features 100 no-clog, easy-clean spray nozzles
- Flush-mounted swivel body sprays (3 pieces)
- Handshower set with wall bracket and 59" hose
- Optional extension kit
- Flow rates: rainfall ≤ 1.8 max gpm, cascade ≤ 1.8 max gpm, handshower ≤ 1.5 max gpm, body sprays ≤ 1.5 max gpm each