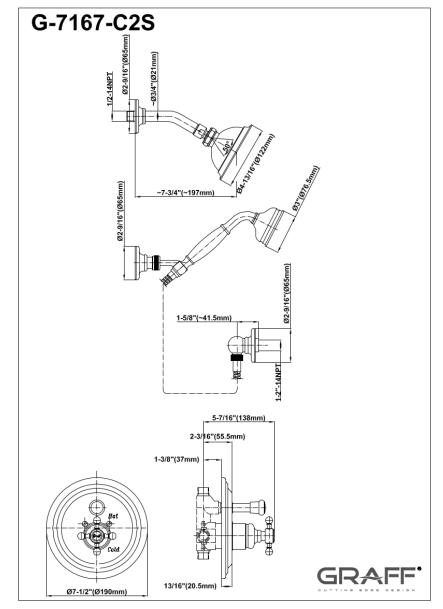

## Pressure Balancing Shower System - Shower with Handshower

## **Product Features**

- 1/2" pressure balance valve with diverter and trim
- 5" showerhead with 5" wallmounted shower arm
- Handshower set with wall bracket and 59" hose
- Optional extension kit
- Flow rates: showerhead ≤ 1.8 max gpm, handshower ≤ 1.5 max gpm