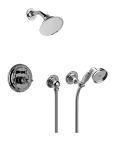

## Pressure Balancing Shower System - Shower with Handshower

## **Product Features**

- 1/2" pressure balance valve with diverter and trim
- 5" showerhead with 5" wallmounted shower arm
- Handshower set with wall bracket and 59" hose
- Optional extension kit
- Flow rates: showerhead ≤ 1.8 max gpm, handshower ≤ 1.5 max gpm

## **Available Finishes**

- 24K Polished Gold
- 24K Brushed Gold
- Olive Bronze
- Olive Bronze
- Polished Chrome
- Polished Chrome
- Polished Nickel
- Polished Nickel
- Steelnox® (Satin Nickel)
- Steelnox® (Satin Nickel)
- Vintage Brushed Brass