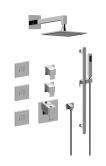

## **GM3.112SH-LM38E0** Qubic Collection M-Series Full Thermostatic Shower System

## **Product Features**

- 3/4" thermostatic valve and trim
- 3/4" stop/volume control valve and 2-way diverter valve and trims
- 8" showerhead with 12" wallmounted shower arm
- Showerhead features no-clog, easy-clean spray nozzles
- Flush-mounted swivel body sprays (3 pieces)
- Handshower set with wallmounted slide bar and 59" hose (PVD finishes use 59" flex hose)
- Optional extension kit
- Flow rates: showerhead ≤ 1.8 max gpm, handshower ≤ 1.5 max gpm, body sprays ≤ 1.5 max gpm each