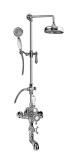

## CD4.02-LM34S

Exposed Thermostatic Tub and Shower System w/Handshower (Rough & Trim)

## **Product Features**

- Showerhead, 20" Shower Arm, Flange
- Includes Matching Handshower w/Ceramic Handle
- Includes matching tub spout
- Includes 59" long shower hose
- Optional Metal Handshower Handle - Use code CD4.12-\*\*\*-\*\*
- Flow rates: showerhead ≤ 1.8 max gpm, handshower ≤ 1.5 max gpm