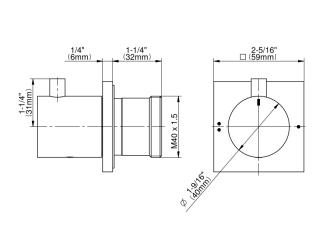

Incanto Round M-Series 2-Way Diverter Valve Trim with Handle

## **Product Features**

- Single metal handle
- Decorative trim plate
- To complete package, you must order G-8052 2-way diverter volume control valve WITH off function and passthrough