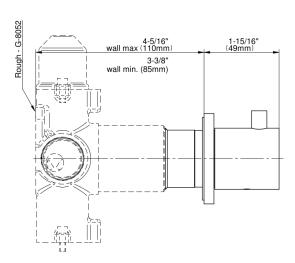

Incanto Round M-Series 2-Way Diverter Valve Trim with Handle

## **Product Features**

- Single metal handle
- Decorative trim plate
- To complete package, you must order G-8052 2-way diverter volume control valve WITH off function and passthrough