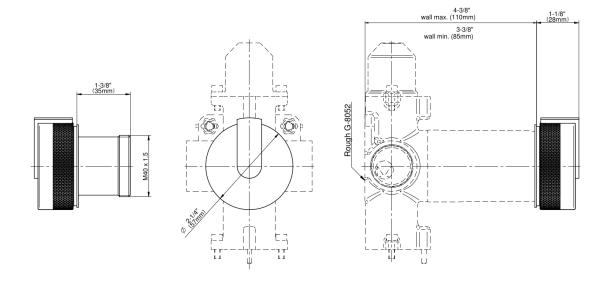

## **Product Features**

- Single metal handle
- Use with G-8052 2-Way Diverter Volume Control Valve WITH Off Function and Pass-Through
- Use the MOD+ Configurator to generate full part numbers