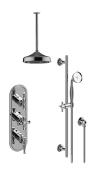

## GS3.011WB-ALM22C3

Lauren Collection Lauren M-Series Thermostatic Shower System - Shower with Handshower

## **Product Features**

- 3/4" thermostatic valve and trim
- 3/4" stop/volume control valve (2 pieces)
- 8" showerhead with 12" ceiling-mounted shower arm
- Showerhead features no-clog, easy-clean spray nozzles
- Handshower set with wallmounted slide bar and 59" hose
- Optional extension kit
- Flow rates: showerhead ≤ 1.8 max gpm, handshower ≤ 1.5 max gpm