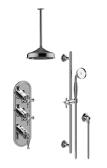

## GS3.011WB-LM22C3

Lauren Collection Lauren M-Series Thermostatic Shower System - Shower with Handshower

## **Product Features**

- 3/4" thermostatic valve and trim
- 3/4" stop/volume control valve (2 pieces)
- 8" showerhead with 12" ceiling-mounted shower arm
- Showerhead features no-clog, easy-clean spray nozzles
- Handshower set with wallmounted slide bar and 59" hose
- Optional extension kit
- Flow rates: showerhead ≤ 1.8 max gpm, handshower ≤ 1.5 max gpm