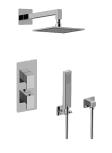

## GM2.022WD-LM31E0

Solar Collection Solar M-Series Thermostatic Shower System - Shower with Handshower

## **Product Features**

- 3/4" thermostatic valve and trim
- 3/4" 2-way diverter valve
- 8" showerhead with 12" wallmounted shower arm
- Showerhead features no-clog, easy-clean spray nozzles
- Handshower set with wall bracket and 59" hose
- Optional extension kit
- Flow rates: showerhead  $\leq 1.8$  max gpm, handshower  $\leq 1.5$  max gpm