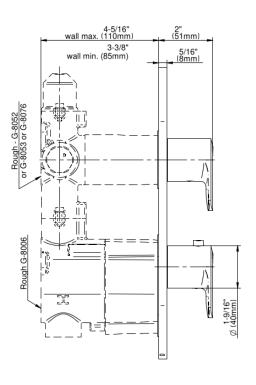

## G-8047-LM58E0-T

Sento Collection Sento M-Series Valve Trim with Two Handles

## **Product Features**

- Two metal handles
- · Decorative trim plate
- Use with M-Series rough valves