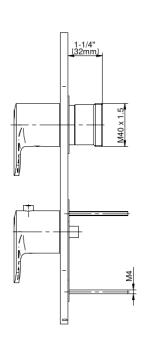

## G-8047-LM58E0-T

Sento Collection Sento M-Series Valve Trim with Two Handles

## **Product Features**

- Two metal handles
- · Decorative trim plate
- Use with M-Series rough valves