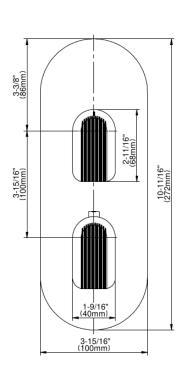

## G-8047-LM58E0-T

Sento Collection Sento M-Series Valve Trim with Two Handles

## **Product Features**

- Two metal handles
- · Decorative trim plate
- Use with M-Series rough valves