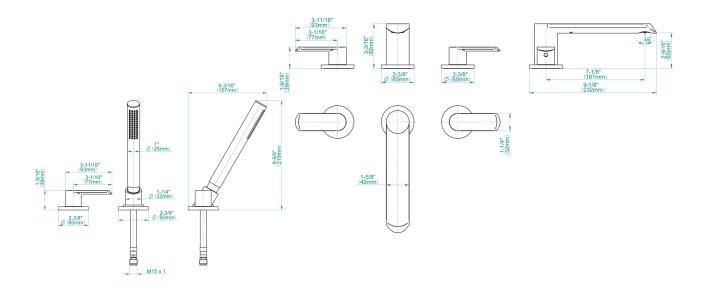

## **Product Features**

- Aerated flow rate 8 gpm @60 psi
- Handshower flow rate ?1.5 max gpm
- Deck-mounted handshower and diverter set included
- Optional in-line pressure balancing valve