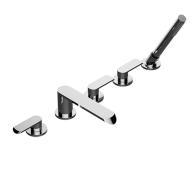

## **Product Features**

- Aerated flow rate 8 gpm @60 psi
- Handshower flow rate ?1.5 max gpm
- Deck-mounted handshower and diverter set included
- Optional in-line pressure balancing valve