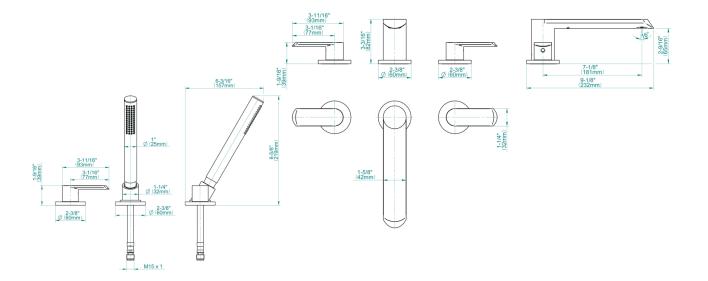

## G-6651-LM45B

Phase Collection Phase Roman Tub Set w/ Handshower - Rough and Trim

## **Product Features**

- Aerated flow rate 8 gpm @60 psi
- Handshower flow rate ≤1.5 max gpm
- Deck-mounted handshower and diverter set included
  Optional in-line pressure
- balancing valve