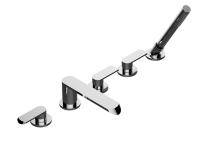

## G-6651-LM45B

Phase Collection Phase Roman Tub Set w/ Handshower - Rough and Trim

## **Product Features**

- Aerated flow rate 8 gpm @60 psi
- Handshower flow rate ≤1.5 max gpm
- Deck-mounted handshower and diverter set included
  Optional in-line pressure
- balancing valve