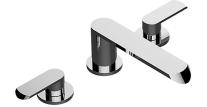

## **Product Features**

- Aerated flow rate 12 gpm @60 psi
- Matching deck-mounted handshower & diverter set available