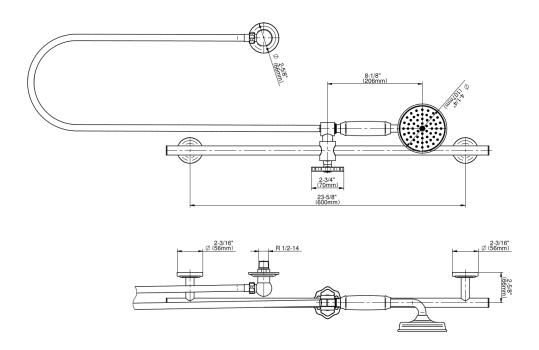

## **Product Features**

- 27" wall-mounted slide bar
- 59" shower hose
- Includes transitional handshower G-8724
- Adjustable bracket fits all hoses with conical nut
- Includes 1/2" NPT female threaded wall supply elbow
- Includes internal backflow preventer
- Handshower flow rate ? 1.8 max gpm