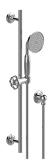

## **Product Features**

- 27" wall-mounted slide bar
- 59" shower hose
- Includes transitional handshower G-8724
- Adjustable bracket fits all hoses with conical nut
- Includes 1/2" NPT female threaded wall supply elbow
- Includes internal backflow preventer
- Handshower flow rate ? 1.8 max gpm