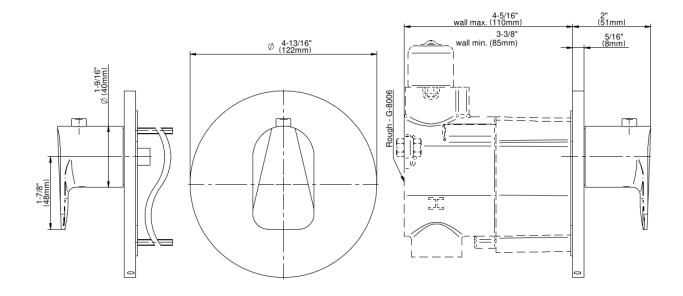

## **Product Features**

- Single metal handle
- Decorative trim plate
- Use with G-8006 Thermostatic Rough Valve